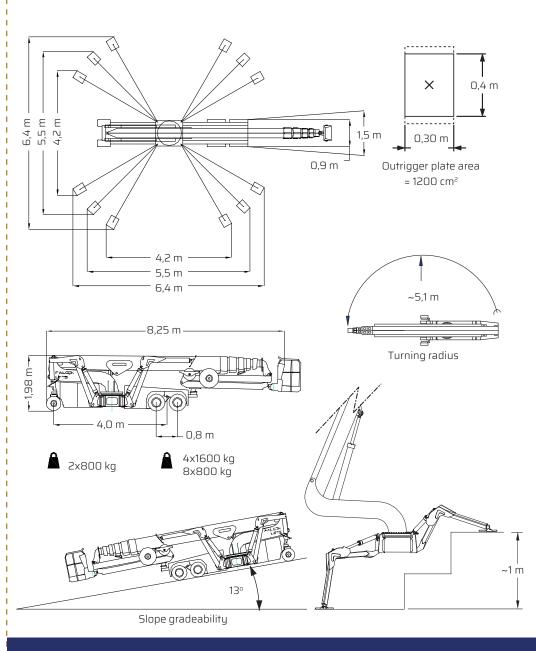

## Reach with outriggers in different positions

### Outer measurements

## Additional info:

### Weight and ground pressure:

| Weight with standard equipment                         | 7500     | kg                 |
|--------------------------------------------------------|----------|--------------------|
| Max. ground pressure under 1 wheel (with 4 rear wheel) | 6,8      | kg/cm²             |
| Max. ground pressure under 1 wheel (with 8 rear wheel) | 3,7      | kg/cm²             |
| Max. ground pressure under 1 outrigger plate           | 3,0      | kg/cm²             |
| Front wheel area (depending on wheel type)             | 2 x ~ 21 | 6 cm <sup>2</sup>  |
| Rear wheel area (depending on wheel type)              | 4 x ~ 23 | 34 cm <sup>2</sup> |