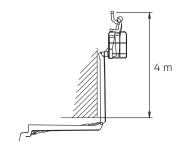

#### FALCON LIFTS A/S

Tolderlundsvej 106 DK-5000 Odense C Tel: +45 66 13 11 00

falconlifts.com

## FALCON 420 wheel



### Reach diagram - Optimized position















## Reach with outriggers in different positions





# FALCON 420 Wheel

### Outer measurements





## Additional info:

### Weight and ground pressure:

| Weight with standard equipment                         | 7500     | kg                 |
|--------------------------------------------------------|----------|--------------------|
| Max. ground pressure under 1 wheel (with 4 rear wheel) | 6,8      | kg/cm²             |
| Max. ground pressure under 1 wheel (with 8 rear wheel) | 3,7      | kg/cm²             |
| Max. ground pressure under 1 outrigger plate           | 3,0      | kg/cm²             |
| Front wheel area (depending on wheel type)             | 2 x ~ 21 | 6 cm <sup>2</sup>  |
| Rear wheel area (depending on wheel type)              | 4 x ~ 23 | 34 cm <sup>2</sup> |