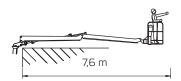

#### FALCON LIFTS A/S

Tolderlundsvej 106 DK-5000 Odense C Tel: +45 66 13 11 00

falconlifts.com

## FALCON 420 wheel



### Reach diagram - Optimized position















## Reach with outriggers in different positions





# FALCON 420 Wheel

### Outer measurements





## Additional info:

### Weight and ground pressure:

| Weight with standard equipment                         | 7500     | kg                 |
|--------------------------------------------------------|----------|--------------------|
| Max. ground pressure under 1 wheel (with 4 rear wheel) | 6,8      | kg/cm²             |
| Max. ground pressure under 1 wheel (with 8 rear wheel) | 3,7      | kg/cm²             |
| Max. ground pressure under 1 outrigger plate           | 3,0      | kg/cm²             |
| Front wheel area (depending on wheel type)             | 2 x ~ 21 | 6 cm <sup>2</sup>  |
| Rear wheel area (depending on wheel type)              | 4 x ~ 23 | 34 cm <sup>2</sup> |