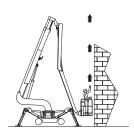

#### FALCON LIFTS A/S

Tolderlundsvej 106 DK-5000 Odense C Tel: +45 66 13 11 00

falconlifts.com

## FALCON 420 wheel



### Reach diagram - Optimized position















## Reach with outriggers in different positions





# FALCON 420 Wheel

### Outer measurements





## Additional info:

### Weight and ground pressure:

| Weight with standard equipment                         | 7500     | kg                 |
|--------------------------------------------------------|----------|--------------------|
| Max. ground pressure under 1 wheel (with 4 rear wheel) | 6,8      | kg/cm²             |
| Max. ground pressure under 1 wheel (with 8 rear wheel) | 3,7      | kg/cm²             |
| Max. ground pressure under 1 outrigger plate           | 3,0      | kg/cm²             |
| Front wheel area (depending on wheel type)             | 2 x ~ 21 | 6 cm <sup>2</sup>  |
| Rear wheel area (depending on wheel type)              | 4 x ~ 23 | 34 cm <sup>2</sup> |