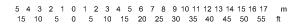

#### FALCON LIFTS A/S

Tolderlundsvej 106 DK-5000 Odense C Tel: +45 66 13 11 00

falconlifts.com

## FALCON 420 wheel



### Reach diagram - Optimized position















## Reach with outriggers in different positions





# FALCON 420 Wheel

### Outer measurements





## Additional info:

### Weight and ground pressure:

| Weight with standard equipment                         | 7500     | kg                 |
|--------------------------------------------------------|----------|--------------------|
| Max. ground pressure under 1 wheel (with 4 rear wheel) | 6,8      | kg/cm²             |
| Max. ground pressure under 1 wheel (with 8 rear wheel) | 3,7      | kg/cm²             |
| Max. ground pressure under 1 outrigger plate           | 3,0      | kg/cm²             |
| Front wheel area (depending on wheel type)             | 2 x ~ 21 | 6 cm <sup>2</sup>  |
| Rear wheel area (depending on wheel type)              | 4 x ~ 23 | 34 cm <sup>2</s