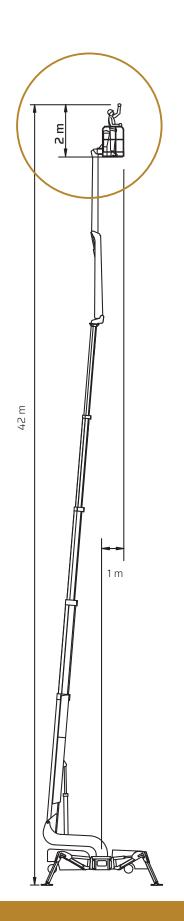

#### FALCON LIFTS A/S

Tolderlundsvej 106 DK-5000 Odense C Tel: +45 66 13 11 00

falconlifts.com

## FALCON 420 wheel



### Reach diagram - Optimized position















## Reach with outriggers in different positions





# FALCON 420 Wheel

### Outer measurements





## Additional info:

### Weight and ground pressure:

| Weight with standard equipment                         | 7500     | kg                 |
|--------------------------------------------------------|----------|--------------------|
| Max. ground pressure under 1 wheel (with 4 rear wheel) | 6,8      | kg/cm²             |
| Max. ground pressure under 1 wheel (with 8 rear wheel) | 3,7      | kg/cm²             |
| Max. ground pressure under 1 outrigger plate           | 3,0      | kg/cm²             |
| Front wheel area (depending on wheel type)             | 2 x ~ 21 | 6 cm <sup>2</sup>  |
| Rear wheel area (depending on wheel type)              | 4 x ~ 23 | 34 cm <sup>2</sup> |