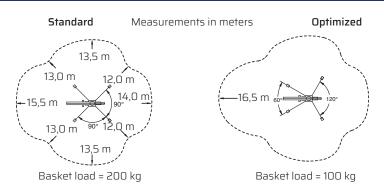

### Reach diagram - Optimized position

## Reach with outriggers in different positions