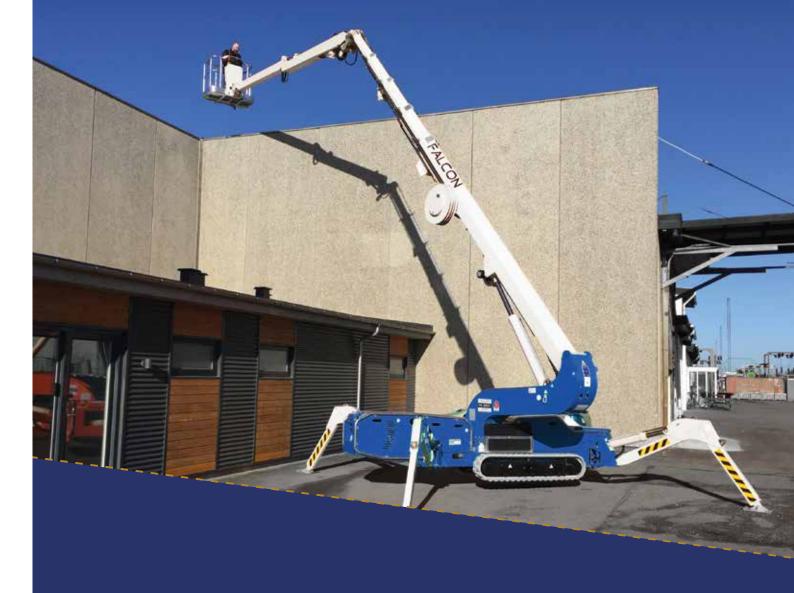

## The ultimate compact platform.

The Falcon Spider Atrium Lift is an original Falcon Spider Lift with market leading features. The Falcon Spider Atrium Lift was invented at first in the 1970's, and developed ever since. The Falcon Spider Atrium Lift FS 320C Vario is very applicable in matters of:

The Falcon Spider Atrium Lift is capable of passing through a door opening a mere 1,25 m wide and 1,84 m high. Further details on the Falcon Spider Atrium Lift FS 320C Vario is mentioned on the following pages.

### FS 320C Vario

Working height and reach. To the outermost points.

Model: FS 320C Vario

Working height: 32 m Maximum reach: 14-15 m

Double jib (2 x 3 m): 6 m

Jib rotation 200°

Basket load: 200 kg

Aluminium basket: (0,8 x 1,4 m)

Basket rotation (option): +/- 90°

Turret rotation: 375°

Dimensions (transport position)

Total height: 1,84-2,09 m
Total length: 7,20 m
Total width: 1,25-1,58 m
Gradability (standard): 20° / 37%
Weight approx.: 5550 kg\*