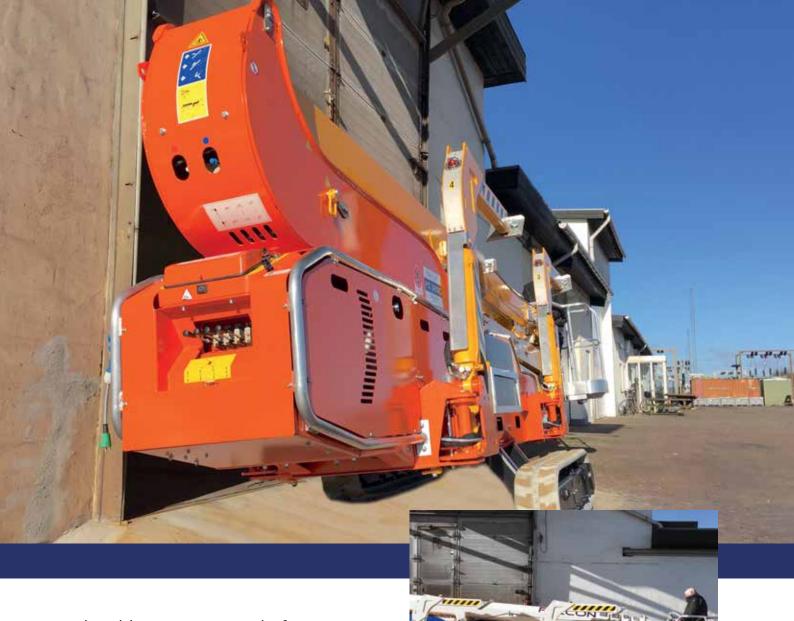

## The ultimate compact platform.

The Falcon Spider Atrium Lift is an original Falcon Spider Lift with market leading features. The Falcon Spider Atrium Lift was invented at first in the 1970's, and developed ever since. The Falcon Spider Atrium Lift FS 320C Vario is very applicable in matters of:

- Facility management
- Atrium access
- Narrow access
- Best quality & safety
- Double jib system
- Easy transport & propelling
- Low weight & ground pressure
- Flexible outrigger setting
- Limited setup space
- Variable crawler chassis
- Power Bi-energy Hybrid

The Falcon Spider Atrium Lift is capable of passing through a door opening a mere 1,25 m wide and 1,84 m high. Further details on the Falcon Spider Atrium Lift FS 320C Vario is mentioned on the following pages.