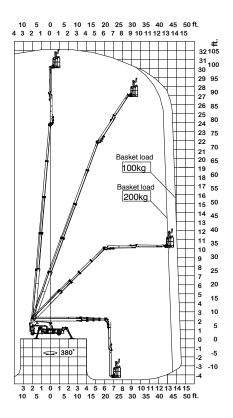

### FS 320C Vario

Working height and reach. To the outermost points.

Model: FS 320C Vario

Working height: 32 m Maximum reach: 14-15 m

Double jib (2 x 3 m): 6 m

Jib rotation 200°

Basket load: 200 kg

Aluminium basket: (0,8 x 1,4 m)

Basket rotation (option): +/- 90°

Turret rotation: 375°

Dimensions (transport position)

Total height: 1,84-2,09 m
Total length: 7,20 m
Total width: 1,25-1,58 m
Gradability (standard): 20° / 37%
Weight approx.: 5550 kg\*