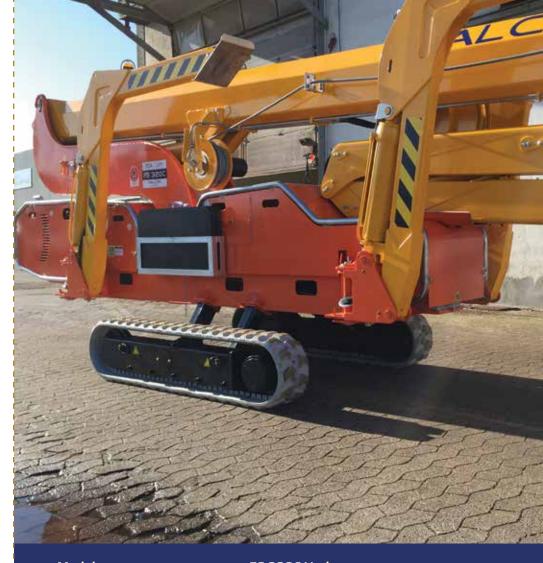

- Facility management
- Atrium access
- Narrow access
- Best quality & safety
- Double jib system
- Easy transport & propelling
- Low weight & ground pressure
- Flexible outrigger setting
- Limited setup space
- Variable crawler chassis
- Power Bi-energy Hybrid

Basket rotation (option): +/- 90°

Turret rotation: 375°

Dimensions (transport position)

Total height: 1,84-2,09 m
Total length: 7,20 m
Total width: 1,25-1,58 m
Gradability (standard): 20° / 37%
Weight approx.: 5550 kg\*

#### STANDARD EQUIPMENT:

- Automatic stability & outreach control
- Computer controlled (can-bus)
- Proportional control of all functions
- Self-propelled
- Battery powered with charger (180 Ah)
- Double jib
- 375° turret rotation, with integrated stop
- Individual setting of each outrigger
- Electronic checking of the power system (PLC)
- Manual pump system for emergency lowering
- Ability to self-load onto trucks or trailers
- Height adjustable crawlers
- Adjustable crawlers 1,25-1,58 m
- Minimum width only 1,25 m
- Space for tools etc. in basket
- Storage room with lock in chassis
- Diesel engine Kubota 3 cyl. 21.7 kW
- Wireless remote control of all functions
- Service tool (Remote access via laptop)
- Non marking crawlers
- Slope alarm