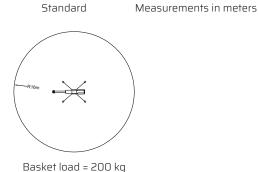

## Reach with outriggers in different positions

R17m

Optimized

Basket load = 100 kg