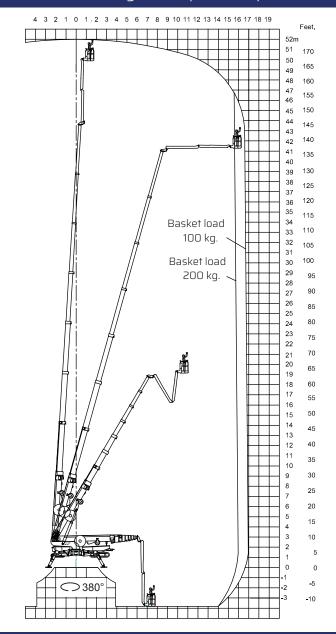

## Reach diagram - Optimized position

## Reach with outriggers in different positions

R17m

Optimized

Basket load = 100 kg