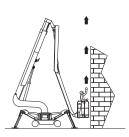

#### FALCON LIFTS A/S

Tolderlundsvej 106 DK-5000 Odense C Tel: +45 66 13 11 00

falconlifts.com





## Reach diagram - Optimized position



## Reach with outriggers in different positions



R17m

Optimized

Basket load = 100 kg











# FALCON 520 Double Track



### Outer measurements





## Additional info:

### Weight and ground pressure:

| Weight with standard equipment                 | 13500 | kg.                |
|------------------------------------------------|-------|--------------------|
| Surface pressure under crawlers (soft surface) | 0,85  | kg/cm²             |
| Surface pressure under crawlers (hard surface) | 1,20  | kg/cm²             |
| Max. ground pressure under 1 outrigger plate   | 3,60  | kg/cm <sup>2</sup> |