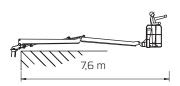

## Reach diagram - Optimized position

## Reach with outriggers in different positions

R17m

Optimized

Basket load = 100 kg