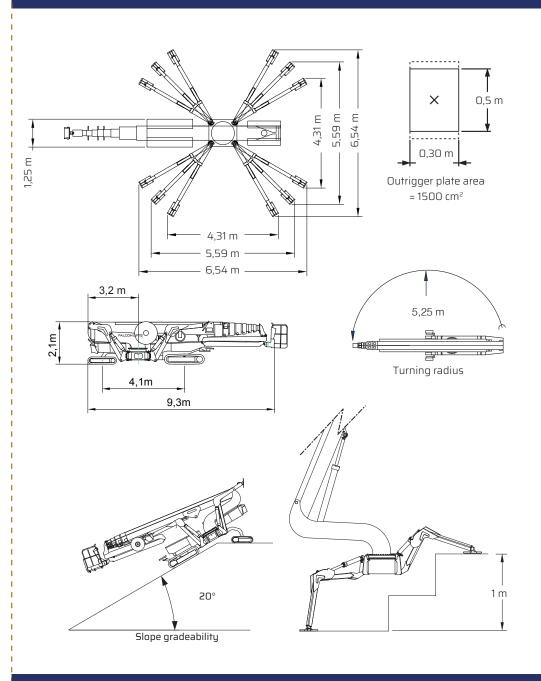

#### FALCON LIFTS A/S

Tolderlundsvej 106 DK-5000 Odense C Tel: +45 66 13 11 00

falconlifts.com





## Reach diagram - Optimized position



## Reach with outriggers in different positions



R17m

Optimized

Basket load = 100 kg











# FALCON 520 Double Track



### Outer measurements





## Additional info:

### Weight and ground pressure:

| Weight with standard equipment                 | 13500 | kg.                |
|------------------------------------------------|-------|--------------------|
| Surface pressure under crawlers (soft surface) | 0,85  | kg/cm²             |
| Surface pressure under crawlers (hard surface) | 1,20  | kg/cm²             |
| Max. ground pressure under 1 outrigger plate   | 3,60  | kg/cm <sup>2</sup> |