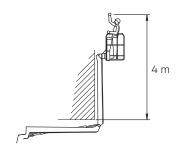

#### FALCON LIFTS A/S

Tolderlundsvej 106 DK-5000 Odense C Tel: +45 66 13 11 00

falconlifts.com





## Reach diagram - Optimized position



## Reach with outriggers in different positions



R17m

Optimized

Basket load = 100 kg











# FALCON 520 Double Track



### Outer measurements





## Additional info:

### Weight and ground pressure:

| Weight with standard equipment                 | 13500 | kg.                |
|------------------------------------------------|-------|--------------------|
| Surface pressure under crawlers (soft surface) | 0,85  | kg/cm²             |
| Surface pressure under crawlers (hard surface) | 1,20  | kg/cm²             |
| Max. ground pressure under 1 outrigger plate   | 3,60  | kg/cm <sup>2</sup> |