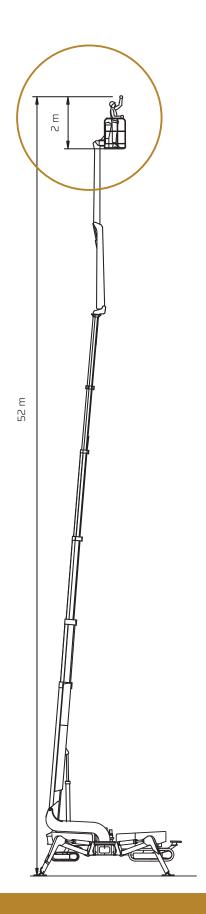

## Reach diagram - Optimized position

## Reach with outriggers in different positions

R17m

Optimized

Basket load = 100 kg