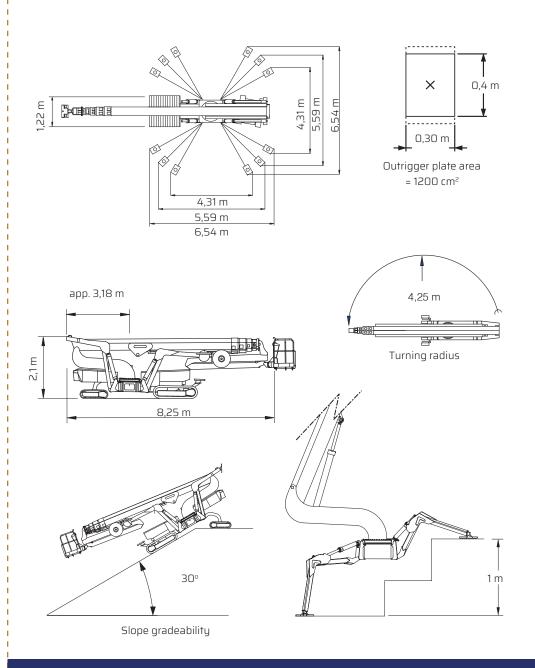

## Outer measurements

# Additional info:

### Weight and ground pressure:

| Weight with standard equipment                 | 8200 | kg.                |
|------------------------------------------------|------|--------------------|
| Surface pressure under crawlers (soft surface) | 0,80 | kg/cm²             |
| Surface pressure under crawlers (hard surface) | 1,65 | kg/cm²             |
| Max. ground pressure under 1 outrigger plate   | 3,10 | kg/cm <sup>2</sup> |