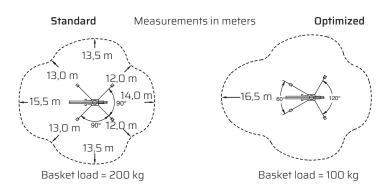

### FALCON LIFTS A/S

Tolderlundsvej 106 DK-5000 Odense C Tel: +45 66 13 11 00

falconlifts.com

# FALCON 420 Double Track



# Reach diagram - Optimized position











# Reach with outriggers in different positions



# FALCON 420 Double Track



## Outer measurements





# Additional info:

### Weight and ground pressure:

| Weight with standard equipment                 | 8200 | kg.                |
|------------------------------------------------|------|--------------------|
| Surface pressure under crawlers (soft surface) | 0,80 | kg/cm²             |
| Surface pressure under crawlers (hard surface) | 1,65 | kg/cm²             |
| Max. ground pressure under 1 outrigger plate   | 3,10 | kg/cm <sup>2</sup> |