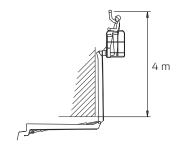

### FALCON LIFTS A/S

Tolderlundsvej 106 DK-5000 Odense C Tel: +45 66 13 11 00

falconlifts.com

# FALCON 420 Double Track



# Reach diagram - Optimized position











# Reach with outriggers in different positions



# FALCON 420 Double Track



## Outer measurements





# Additional info:

### Weight and ground pressure:

| Weight with standard equipment                 | 8200 | kg.                |
|------------------------------------------------|------|--------------------|
| Surface pressure under crawlers (soft surface) | 0,80 | kg/cm²             |
| Surface pressure under crawlers (hard surface) | 1,65 | kg/cm²             |
| Max. ground pressure under 1 outrigger plate   | 3,10 | kg/cm <sup>2</sup> |