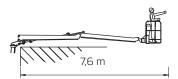

### FALCON LIFTS A/S

Tolderlundsvej 106 DK-5000 Odense C Tel: +45 66 13 11 00

falconlifts.com

# FALCON 420 Double Track



# Reach diagram - Optimized position











# Reach with outriggers in different positions



# FALCON 420 Double Track



## Outer measurements





# Additional info:

### Weight and ground pressure:

| Weight with standard equipment                 | 8200 | kg.                |
|------------------------------------------------|------|--------------------|
| Surface pressure under crawlers (soft surface) | 0,80 | kg/cm²             |
| Surface pressure under crawlers (hard surface) | 1,65 | kg/cm²             |
| Max. ground pressure under 1 outrigger plate   | 3,10 | kg/cm <sup>2</sup> |