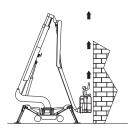

### FALCON LIFTS A/S

Tolderlundsvej 106 DK-5000 Odense C Tel: +45 66 13 11 00

falconlifts.com

# FALCON 420 Double Track



# Reach diagram - Optimized position











# Reach with outriggers in different positions



# FALCON 420 Double Track



## Outer measurements





# Additional info:

### Weight and ground pressure:

| Weight with standard equipment                 | 8200 | kg.                |
|------------------------------------------------|------|--------------------|
| Surface pressure under crawlers (soft surface) | 0,80 | kg/cm²             |
| Surface pressure under crawlers (hard surface) | 1,65 | kg/cm²             |
| Max. ground pressure under 1 outrigger plate   | 3,10 | kg/cm <sup>2</sup> |