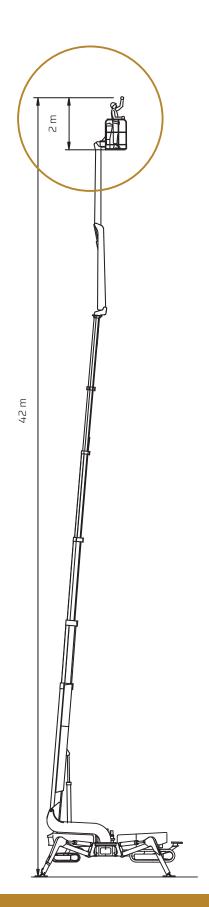

### FALCON LIFTS A/S

Tolderlundsvej 106 DK-5000 Odense C Tel: +45 66 13 11 00

falconlifts.com

# FALCON 420 Double Track



# Reach diagram - Optimized position











# Reach with outriggers in different positions



# FALCON 420 Double Track



## Outer measurements





# Additional info:

### Weight and ground pressure:

| Weight with standard equipment                 | 8200 | kg.                |
|------------------------------------------------|------|--------------------|
| Surface pressure under crawlers (soft surface) | 0,80 | kg/cm²             |
| Surface pressure under crawlers (hard surface) | 1,65 | kg/cm²             |
| Max. ground pressure under 1 outrigger plate   | 3,10 | kg/cm <sup>2</sup> |