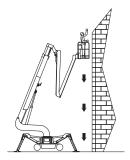

### FALCON LIFTS A/S

Tolderlundsvej 106 DK-5000 Odense C Tel: +45 66 13 11 00

falconlifts.com

# FALCON 420 Double Track



# Reach diagram - Optimized position











# Reach with outriggers in different positions



# FALCON 420 Double Track



## Outer measurements





# Additional info:

### Weight and ground pressure:

| Weight with standard equipment                 | 8200 | kg.                |
|------------------------------------------------|------|--------------------|
| Surface pressure under crawlers (soft surface) | 0,80 | kg/cm²             |
| Surface pressure under crawlers (hard surface) | 1,65 | kg/cm²             |
| Max. ground pressure under 1 outrigger plate   | 3,10 | kg/cm <sup>2</sup> |