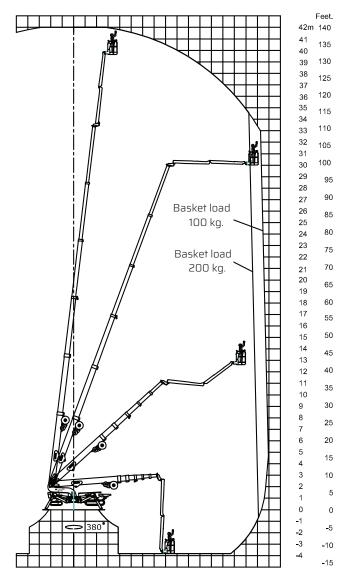

### FALCON LIFTS A/S

Tolderlundsvej 106 DK-5000 Odense C Tel: +45 66 13 11 00

falconlifts.com

# FALCON 420 Double Track



# Reach diagram - Optimized position











# Reach with outriggers in different positions



# FALCON 420 Double Track



## Outer measurements





# Additional info:

### Weight and ground pressure:

| Weight with standard equipment                 | 8200 | kg.                |
|------------------------------------------------|------|--------------------|
| Surface pressure under crawlers (soft surface) | 0,80 | kg/cm²             |
| Surface pressure under crawlers (hard surface) | 1,65 | kg/cm²             |
| Max. ground pressure under 1 outrigger plate   | 3,10 | kg/cm <sup>2</sup> |