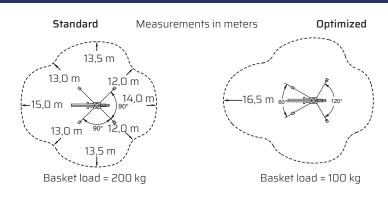

#### FALCON LIFTS A/S

Tolderlundsvej 106 DK-5000 Odense C Tel: +45 66 13 11 00

falconlifts.com

# FALCON 370 Wheel



## Reach diagram - Optimized position



# Reach with outriggers in different positions















# FALCON 370 Wheel

#### Outer measurements





### Additional info:

### Weight and ground pressure:

| Weight with standard equipment (solid tires) Bogie     | 6900    | kg.               |
|--------------------------------------------------------|---------|-------------------|
| Max. ground pressure under 1 wheel (with 4 rear wheel) | 5,9     | kg/cm²            |
| Max. ground pressure under 1 wheel (with 8 rear wheel) | 5,0     | kg/cm²            |
| Max. ground pressure under 1 outrigger plate           | 2,75    | kg/cm²            |
| Front wheel area (depending on wheel type)             | 2 x ~20 | )0 cm²            |
| Rear wheel area (depending on wheel type)              | 4 x ~21 | O cm <sup>2</sup> |
|                                                        |