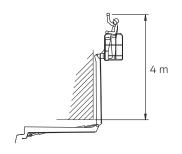

#### FALCON LIFTS A/S

Tolderlundsvej 106 DK-5000 Odense C Tel: +45 66 13 11 00

falconlifts.com

# FALCON 370 Wheel



## Reach diagram - Optimized position



# Reach with outriggers in different positions















# FALCON 370 Wheel

#### Outer measurements





### Additional info:

### Weight and ground pressure:

| Weight with standard equipment (solid tires) Bogie     | 6900    | kg.               |
|--------------------------------------------------------|---------|-------------------|
| Max. ground pressure under 1 wheel (with 4 rear wheel) | 5,9     | kg/cm²            |
| Max. ground pressure under 1 wheel (with 8 rear wheel) | 5,0     | kg/cm²            |
| Max. ground pressure under 1 outrigger plate           | 2,75    | kg/cm²            |
| Front wheel area (depending on wheel type)             | 2 x ~20 | )0 cm²            |
| Rear wheel area (depending on wheel type)              | 4 x ~21 | O cm <sup>2</sup> |
|                                                        |         |