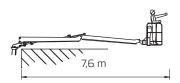

#### FALCON LIFTS A/S

Tolderlundsvej 106 DK-5000 Odense C Tel: +45 66 13 11 00

falconlifts.com

# FALCON 370 Wheel



## Reach diagram - Optimized position



# Reach with outriggers in different positions















# FALCON 370 Wheel

#### Outer measurements





### Additional info:

### Weight and ground pressure:

| Weight with standard equipment (solid tires) Bogie     | 6900    | kg.               |
|--------------------------------------------------------|---------|-------------------|
| Max. ground pressure under 1 wheel (with 4 rear wheel) | 5,9     | kg/cm²            |
| Max. ground pressure under 1 wheel (with 8 rear wheel) | 5,0     | kg/cm²            |
| Max. ground pressure under 1 outrigger plate           | 2,75    | kg/cm²            |
| Front wheel area (depending on wheel type)             | 2 x ~20 | )0 cm²            |
| Rear wheel area (depending on wheel type)              | 4 x ~21 | O cm <sup>2</sup> |
|                                                        |