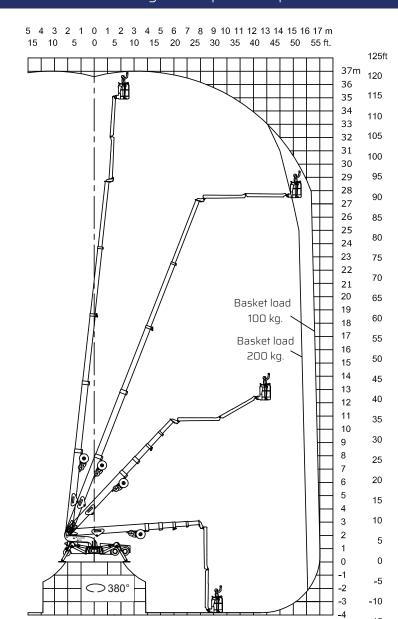

#### FALCON LIFTS A/S

Tolderlundsvej 106 DK-5000 Odense C Tel: +45 66 13 11 00

falconlifts.com

# FALCON 370 Wheel



## Reach diagram - Optimized position



# Reach with outriggers in different positions















# FALCON 370 Wheel

#### Outer measurements





### Additional info:

### Weight and ground pressure:

| Weight with standard equipment (solid tires) Bogie     | 6900    | kg.               |
|--------------------------------------------------------|---------|-------------------|
| Max. ground pressure under 1 wheel (with 4 rear wheel) | 5,9     | kg/cm²            |
| Max. ground pressure under 1 wheel (with 8 rear wheel) | 5,0     | kg/cm²            |
| Max. ground pressure under 1 outrigger plate           | 2,75    | kg/cm²            |
| Front wheel area (depending on wheel type)             | 2 x ~20 | )0 cm²            |
| Rear wheel area (depending on wheel type)              | 4 x ~21 | O cm <sup>2</sup> |
|