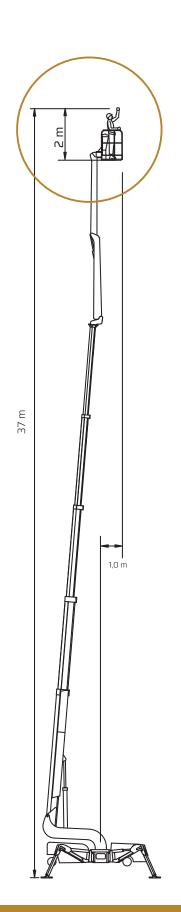

#### FALCON LIFTS A/S

Tolderlundsvej 106 DK-5000 Odense C Tel: +45 66 13 11 00

falconlifts.com

# FALCON 370 Wheel



## Reach diagram - Optimized position



# Reach with outriggers in different positions















# FALCON 370 Wheel

#### Outer measurements





### Additional info:

### Weight and ground pressure:

| Weight with standard equipment (solid tires) Bogie     | 6900    | kg.               |
|--------------------------------------------------------|---------|-------------------|
| Max. ground pressure under 1 wheel (with 4 rear wheel) | 5,9     | kg/cm²            |
| Max. ground pressure under 1 wheel (with 8 rear wheel) | 5,0     | kg/cm²            |
| Max. ground pressure under 1 outrigger plate           | 2,75    | kg/cm²            |
| Front wheel area (depending on wheel type)             | 2 x ~20 | )0 cm²            |
| Rear wheel area (depending on wheel type)              | 4 x ~21 | O cm <sup>2</sup> |
|                                                        |         |                   |