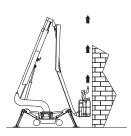

#### FALCON LIFTS A/S

Tolderlundsvej 106 DK-5000 Odense C Tel: +45 66 13 11 00

falconlifts.com

# FALCON 370 Wheel



## Reach diagram - Optimized position



# Reach with outriggers in different positions















# FALCON 370 Wheel

#### Outer measurements





### Additional info:

### Weight and ground pressure:

| Weight with standard equipment (solid tires) Bogie     | 6900    | kg.               |
|--------------------------------------------------------|---------|-------------------|
| Max. ground pressure under 1 wheel (with 4 rear wheel) | 5,9     | kg/cm²            |
| Max. ground pressure under 1 wheel (with 8 rear wheel) | 5,0     | kg/cm²            |
| Max. ground pressure under 1 outrigger plate           | 2,75    | kg/cm²            |
| Front wheel area (depending on wheel type)             | 2 x ~20 | )0 cm²            |
| Rear wheel area (depending on wheel type)              | 4 x ~21 | O cm <sup>2</sup> |
|                                                        |