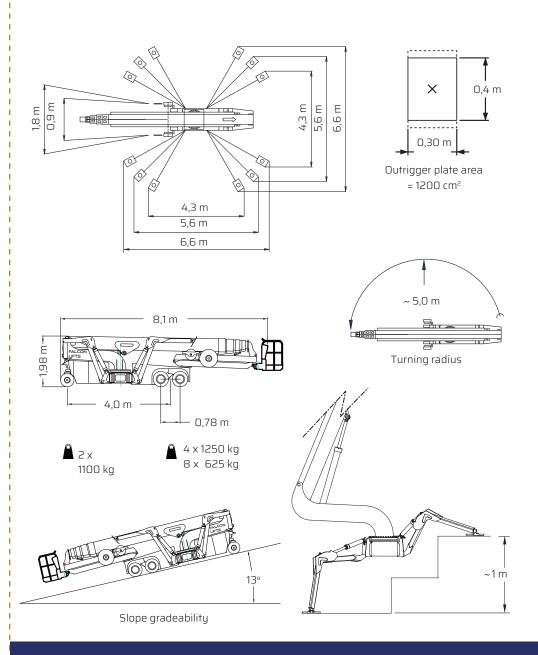

# FALCON 370 Wheel

#### Outer measurements

### Additional info:

### Weight and ground pressure:

| Weight with standard equipment (solid tires) Bogie     | 6900    | kg.               |
|--------------------------------------------------------|---------|-------------------|
| Max. ground pressure under 1 wheel (with 4 rear wheel) | 5,9     | kg/cm²            |
| Max. ground pressure under 1 wheel (with 8 rear wheel) | 5,0     | kg/cm²            |
| Max. ground pressure under 1 outrigger plate           | 2,75    | kg/cm²            |
| Front wheel area (depending on wheel type)             | 2 x ~20 | )0 cm²            |
| Rear wheel area (depending on wheel type)              | 4 x ~21 | O cm <sup>2</sup> |
|                                                        |         |                   |