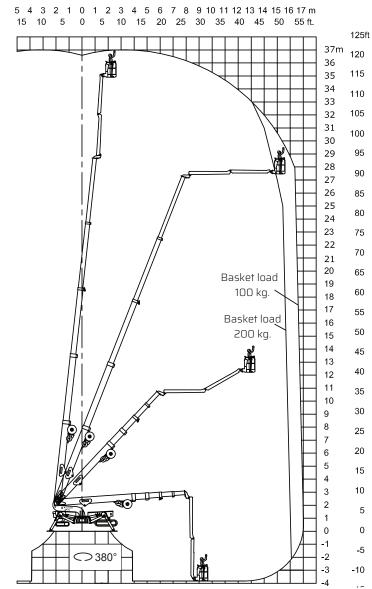

Tolderlundsvej 106 DK-5000 Odense C Tel: +45 66 13 11 00

## falconlifts.com



FALCON 370 Double Track

## Reach diagram - Optimized position



## Reach with outriggers in different positions





All measurements are intended as guide. Choise of equipment may change the mentioned measurements













50

6

4,31 m 5,59 m

Ε

6,54 |





Ε

37







Turning radius



## Additional info:

| Weight with standard equipment                 | 7500 | kg.                |
|------------------------------------------------|------|--------------------|
| Surface pressure under crawlers (soft surface) | 0,8  | kg/cm <sup>2</sup> |
| Surface pressure under crawlers (hard surface) | 1,6  | kg/cm <sup>2</sup> |
| Max. ground pressure under 1 outrigger plate   | 3,0  | kg/cm <sup>2</sup> |

As all our products are in a constant process of development we reserve the right to alterations