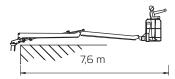

## Reach with outriggers in different positions

All measurements are intended as guide. Choise of equipment may change the mentioned measurements

50

6

4,31 m 5,59 m

Ε

6,54 |

Ε