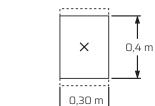

## Additional info:

| Weight with standard equipment                 | 7500 | kg.                |
|------------------------------------------------|------|--------------------|
| Surface pressure under crawlers (soft surface) | 0,8  | kg/cm <sup>2</sup> |
| Surface pressure under crawlers (hard surface) | 1,6  | kg/cm <sup>2</sup> |
| Max. ground pressure under 1 outrigger plate   | 3,0  | kg/cm <sup>2</sup> |