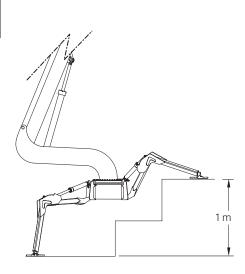

Tolderlundsvej 106 DK-5000 Odense C Tel: +45 66 13 11 00

## falconlifts.com



FALCON 370 Double Track

## Reach diagram - Optimized position



## Reach with outriggers in different positions





All measurements are intended as guide. Choise of equipment may change the mentioned measurements













50

6

4,31 m 5,59 m

Ε

6,54 |





Ε

37







Turning radius



## Additional info:

| Weight with standard equipment                 | 7500 | kg.                |
|------------------------------------------------|------|--------------------|
| Surface pressure under crawlers (soft surface) | 0,8  | kg/cm <sup>2</sup> |
| Surface pressure under crawlers (hard surface) | 1,6  | kg/cm <sup>2</sup> |
| Max. ground pressure under 1 outrigger plate   | 3,0  | kg/cm <sup>2</sup> |

As all our products are in a constant process of development we reserve the right to alterations