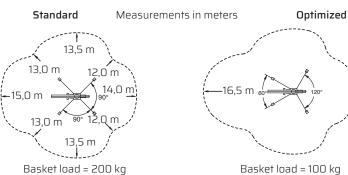

## Reach with outriggers in different positions

All measurements are intended as guide. Choise of equipment may change the mentioned measurements

50

6

4,31 m 5,59 m

Ε

6,54 |

Ε