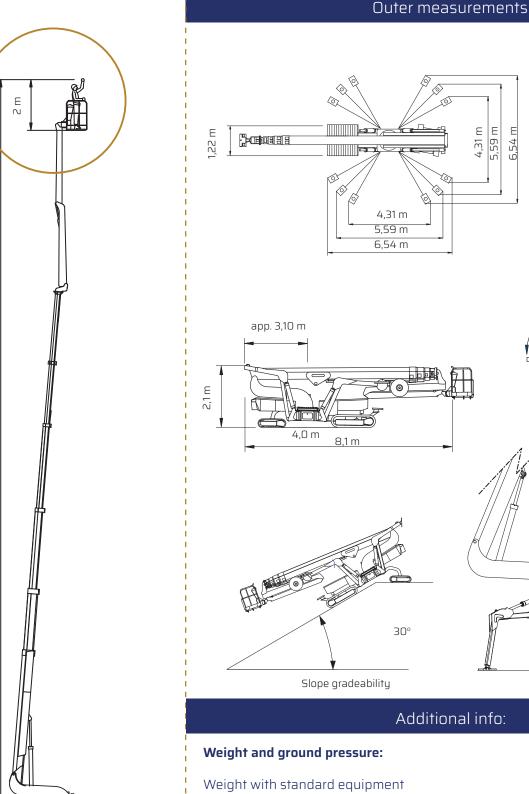

## Reach with outriggers in different positions

All measurements are intended as guide. Choise of equipment may change the mentioned measurements

50

6

4,31 m 5,59 m

Ε

6,54 |

Ε

37

Turning radius

## Additional info:

| Weight with standard equipment                 | 7500 | kg.                |
|------------------------------------------------|------|--------------------|
| Surface pressure under crawlers (soft surface) | 0,8  | kg/cm <sup>2</sup> |
| Surface pressure under crawlers (hard surface) | 1,6  | kg/cm <sup>2</sup> |
| Max. ground pressure under 1 outrigger plate   | 3,0  | kg/cm <sup>2</sup> |