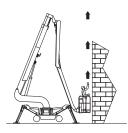

## Reach with outriggers in different positions

All measurements are intended as guide. Choise of equipment may change the mentioned measurements

50

6

4,31 m 5,59 m

Ε

6,54 |

Ε