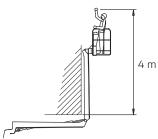

Tolderlundsvej 106 DK-5000 Odense C Tel: +45 66 13 11 00

## falconlifts.com



FALCON 370 Double Track

## Reach diagram - Optimized position



## Reach with outriggers in different positions





All measurements are intended as guide. Choise of equipment may change the mentioned measurements













50

6

4,31 m 5,59 m

Ε

6,54 |





Ε

37







Turning radius



## Additional info:

| Weight with standard equipment                 | 7500 | kg.                |
|------------------------------------------------|------|--------------------|
| Surface pressure under crawlers (soft surface) | 0,8  | kg/cm <sup>2</sup> |
| Surface pressure under crawlers (hard surface) | 1,6  | kg/cm <sup>2</sup> |
| Max. ground pressure under 1 outrigger plate   | 3,0  | kg/cm <sup>2</sup> |

As all our products are in a constant process of development we reserve the right to alterations