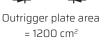

## Additional info:

| Weight with standard equipment                 | 7500 | kg.                |
|------------------------------------------------|------|--------------------|
| Surface pressure under crawlers (soft surface) | 0,8  | kg/cm <sup>2</sup> |
| Surface pressure under crawlers (hard surface) | 1,6  | kg/cm <sup>2</sup> |
| Max. ground pressure under 1 outrigger plate   | 3,0  | kg/cm <sup>2</sup> |