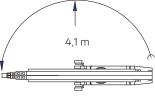

## Reach with outriggers in different positions

All measurements are intended as guide. Choise of equipment may change the mentioned measurements

50

6

4,31 m 5,59 m

Ε

6,54 |

Ε