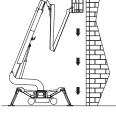

Tolderlundsvej 106 DK-5000 Odense C Tel: +45 66 13 11 00

## falconlifts.com



FALCON 370 Double Track

## Reach diagram - Optimized position



## Reach with outriggers in different positions





All measurements are intended as guide. Choise of equipment may change the mentioned measurements













50

6

4,31 m 5,59 m

Ε

6,54 |





Ε

37







Turning radius



## Additional info:

| Weight with standard equipment                 | 7500 | kg.                |
|------------------------------------------------|------|--------------------|
| Surface pressure under crawlers (soft surface) | 0,8  | kg/cm <sup>2</sup> |
| Surface pressure under crawlers (hard surface) | 1,6  | kg/cm <sup>2</sup> |
| Max. ground pressure under 1 outrigger plate   | 3,0  | kg/cm <sup>2</sup> |

As all our products are in a constant process of development we reserve the right to alterations