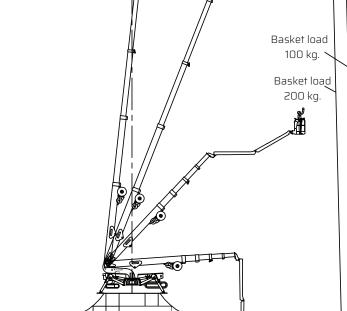

Tolderlundsvej 106 DK-5000 Odense C Tel: +45 66 13 11 00

## falconlifts.com



FALCON 370 Double Track

## Reach diagram - Optimized position



## Reach with outriggers in different positions





All measurements are intended as guide. Choise of equipment may change the mentioned measurements













50

6

4,31 m 5,59 m

Ε

6,54 |





Ε

37







Turning radius



## Additional info:

| Weight with standard equipment                 | 7500 | kg.                |
|------------------------------------------------|------|--------------------|
| Surface pressure under crawlers (soft surface) | 0,8  | kg/cm <sup>2</sup> |
| Surface pressure under crawlers (hard surface) | 1,6  | kg/cm <sup>2</sup> |
| Max. ground pressure under 1 outrigger plate   | 3,0  | kg/cm <sup>2</sup> |

As all our products are in a constant process of development we reserve the right to alterations