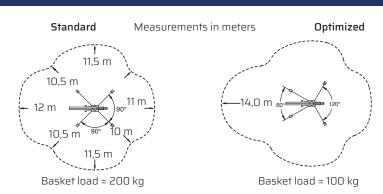

#### FALCON LIFTS A/S

Tolderlundsvej 106 DK-5000 Odense C Tel: +45 66 13 11 00

falconlifts.com

# FALCON 330 wheel



## Reach diagram - Optimized position



# Reach with outriggers in different positions















# FALCON 330 wheel

### Outer measurements





### Additional info:

#### Weight and ground pressure:

| Weight with standard equipment               | 4150    | kg.             |
|----------------------------------------------|---------|-----------------|
| Max. ground pressure under 1 wheel           | 8,0     | kg/cm²          |
| Max. ground pressure under 1 outrigger plate | 2,9     | kg/cm²          |
| Front wheel area (depending on wheel type)   | 1 x 170 | cm <sup>2</sup> |
| Rear wheel area (depending on wheel tupe)    | 2 x 179 | cm²             |