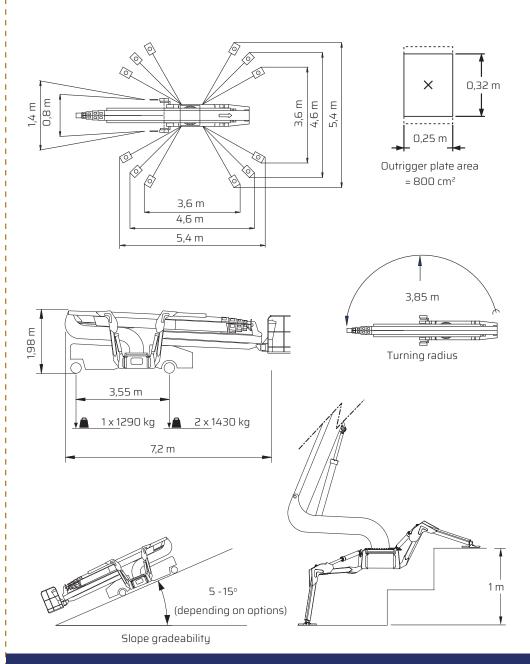

#### FALCON LIFTS A/S

Tolderlundsvej 106 DK-5000 Odense C Tel: +45 66 13 11 00

falconlifts.com

# FALCON 330 wheel



## Reach diagram - Optimized position



# Reach with outriggers in different positions















# FALCON 330 wheel

### Outer measurements





### Additional info:

#### Weight and ground pressure:

| Weight with standard equipment               | 4150    | kg.             |
|----------------------------------------------|---------|-----------------|
| Max. ground pressure under 1 wheel           | 8,0     | kg/cm²          |
| Max. ground pressure under 1 outrigger plate | 2,9     | kg/cm²          |
| Front wheel area (depending on wheel type)   | 1 x 170 | cm <sup>2</sup> |
| Rear wheel area (depending on wheel tupe)    | 2 x 179 | cm²             |