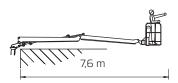

#### FALCON LIFTS A/S

Tolderlundsvej 106 DK-5000 Odense C Tel: +45 66 13 11 00

falconlifts.com

# FALCON 330 wheel



## Reach diagram - Optimized position



# Reach with outriggers in different positions















# FALCON 330 wheel

### Outer measurements





### Additional info:

#### Weight and ground pressure:

| Weight with standard equipment               | 4150    | kg.             |
|----------------------------------------------|---------|-----------------|
| Max. ground pressure under 1 wheel           | 8,0     | kg/cm²          |
| Max. ground pressure under 1 outrigger plate | 2,9     | kg/cm²          |
| Front wheel area (depending on wheel type)   | 1 x 170 | cm <sup>2</sup> |
| Rear wheel area (depending on wheel tupe)    | 2 x 179 | cm²             |