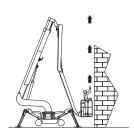

#### FALCON LIFTS A/S

Tolderlundsvej 106 DK-5000 Odense C Tel: +45 66 13 11 00

falconlifts.com

# FALCON 330 wheel



## Reach diagram - Optimized position



# Reach with outriggers in different positions















# FALCON 330 wheel

### Outer measurements





### Additional info:

#### Weight and ground pressure:

| Weight with standard equipment               | 4150    | kg.             |
|----------------------------------------------|---------|-----------------|
| Max. ground pressure under 1 wheel           | 8,0     | kg/cm²          |
| Max. ground pressure under 1 outrigger plate | 2,9     | kg/cm²          |
| Front wheel area (depending on wheel type)   | 1 x 170 | cm <sup>2</sup> |
| Rear wheel area (depending on wheel tupe)    | 2 x 179 | cm²             |