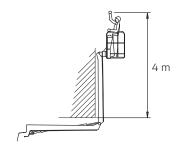

#### FALCON LIFTS A/S

Tolderlundsvej 106 DK-5000 Odense C Tel: +45 66 13 11 00

falconlifts.com

# FALCON 330 wheel



## Reach diagram - Optimized position



# Reach with outriggers in different positions















# FALCON 330 wheel

### Outer measurements





### Additional info:

#### Weight and ground pressure:

| Weight with standard equipment               | 4150    | kg.             |
|----------------------------------------------|---------|-----------------|
| Max. ground pressure under 1 wheel           | 8,0     | kg/cm²          |
| Max. ground pressure under 1 outrigger plate | 2,9     | kg/cm²          |
| Front wheel area (depending on wheel type)   | 1 x 170 | cm <sup>2</sup> |
| Rear wheel area (depending on wheel tupe)    | 2 x 179 | cm²             |