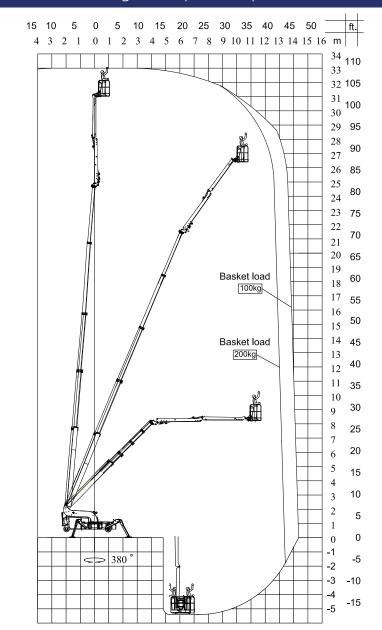

## Reach diagram - Optimized position

# Reach with outriggers in different positions

# FALCON 330 wheel