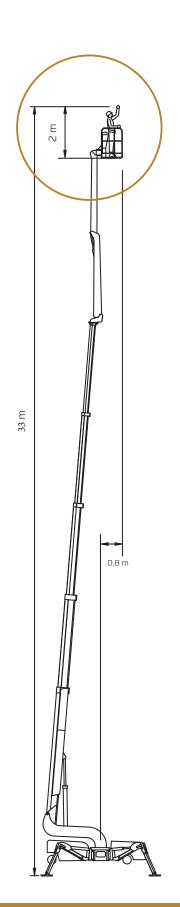

#### FALCON LIFTS A/S

Tolderlundsvej 106 DK-5000 Odense C Tel: +45 66 13 11 00

falconlifts.com

# FALCON 330 wheel



## Reach diagram - Optimized position



# Reach with outriggers in different positions















# FALCON 330 wheel

### Outer measurements





### Additional info:

#### Weight and ground pressure:

| Weight with standard equipment               | 4150    | kg.             |
|----------------------------------------------|---------|-----------------|
| Max. ground pressure under 1 wheel           | 8,0     | kg/cm²          |
| Max. ground pressure under 1 outrigger plate | 2,9     | kg/cm²          |
| Front wheel area (depending on wheel type)   | 1 x 170 | cm <sup>2</sup> |
| Rear wheel area (depending on wheel tupe)    | 2 x 179 | cm²             |