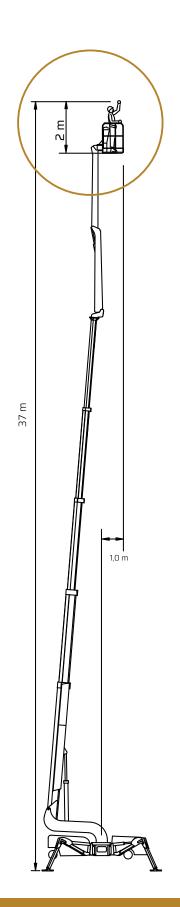

Tolderlundsvej 106 DK-5000 Odense C Tel: +45 66 13 11 00

falconlifts.com

## FALCON FS 370



### Reach diagram - Optimized position



### Reach with outriggers in different positions















# FALCON FS 370

#### Outer measurements





### Additional info:

#### Weight and ground pressure:

| Weight with standard equipment (solid tires) Bogie     | 7200    | kg.                |
|--------------------------------------------------------|---------|--------------------|
| Max. ground pressure under 1 wheel (with 4 rear wheel) | 5,9     | kg/cm²             |
| Max. ground pressure under 1 wheel (with 8 rear wheel) | 5,5     | kg/cm²             |
| Max. ground pressure under 1 outrigger plate           | 2,75    | kg/cm²             |
| Front wheel area (depending on wheel type)             | 2 x ~20 | 00 cm <sup>2</sup> |
| Rear wheel area (depending on wheel type)              | 4 x ~21 | O cm <sup>2</sup>  |
|                                                        |         |                    |