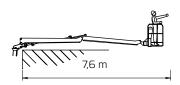

Tolderlundsvej 106 DK-5000 Odense C Tel: +45 66 13 11 00

falconlifts.com

## FALCON FS 370



### Reach diagram - Optimized position



### Reach with outriggers in different positions















# FALCON FS 370

#### Outer measurements





### Additional info:

#### Weight and ground pressure:

| Weight with standard equipment (solid tires) Bogie     | 7200    | kg.                |
|--------------------------------------------------------|---------|--------------------|
| Max. ground pressure under 1 wheel (with 4 rear wheel) | 5,9     | kg/cm²             |
| Max. ground pressure under 1 wheel (with 8 rear wheel) | 5,5     | kg/cm²             |
| Max. ground pressure under 1 outrigger plate           | 2,75    | kg/cm²             |
| Front wheel area (depending on wheel type)             | 2 x ~20 | 00 cm <sup>2</sup> |
| Rear wheel area (depending on wheel type)              | 4 x ~21 | O cm <sup>2</sup>  |
|                                                        |