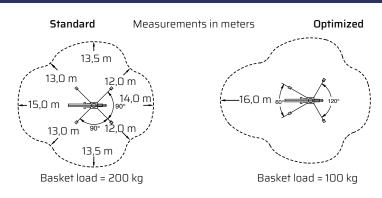

Tolderlundsvej 106 DK-5000 Odense C Tel: +45 66 13 11 00

falconlifts.com

## FALCON FS 370



### Reach diagram - Optimized position



### Reach with outriggers in different positions















# FALCON FS 370

#### Outer measurements





### Additional info:

#### Weight and ground pressure:

| Weight with standard equipment (solid tires) Bogie     | 7200    | kg.                |
|--------------------------------------------------------|---------|--------------------|
| Max. ground pressure under 1 wheel (with 4 rear wheel) | 5,9     | kg/cm²             |
| Max. ground pressure under 1 wheel (with 8 rear wheel) | 5,5     | kg/cm²             |
| Max. ground pressure under 1 outrigger plate           | 2,75    | kg/cm²             |
| Front wheel area (depending on wheel type)             | 2 x ~20 | 00 cm <sup>2</sup> |
| Rear wheel area (depending on wheel type)              | 4 x ~21 | O cm <sup>2</sup>  |
|