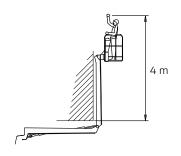

Tolderlundsvej 106 DK-5000 Odense C Tel: +45 66 13 11 00

falconlifts.com

## FALCON FS 370



### Reach diagram - Optimized position



### Reach with outriggers in different positions















# FALCON FS 370

#### Outer measurements





### Additional info:

#### Weight and ground pressure:

| Weight with standard equipment (solid tires) Bogie     | 7200    | kg.                |
|--------------------------------------------------------|---------|--------------------|
| Max. ground pressure under 1 wheel (with 4 rear wheel) | 5,9     | kg/cm²             |
| Max. ground pressure under 1 wheel (with 8 rear wheel) | 5,5     | kg/cm²             |
| Max. ground pressure under 1 outrigger plate           | 2,75    | kg/cm²             |
| Front wheel area (depending on wheel type)             | 2 x ~20 | 00 cm <sup>2</sup> |
| Rear wheel area (depending on wheel type)              | 4 x ~21 | O cm <sup>2</sup>  |
|                                                        |