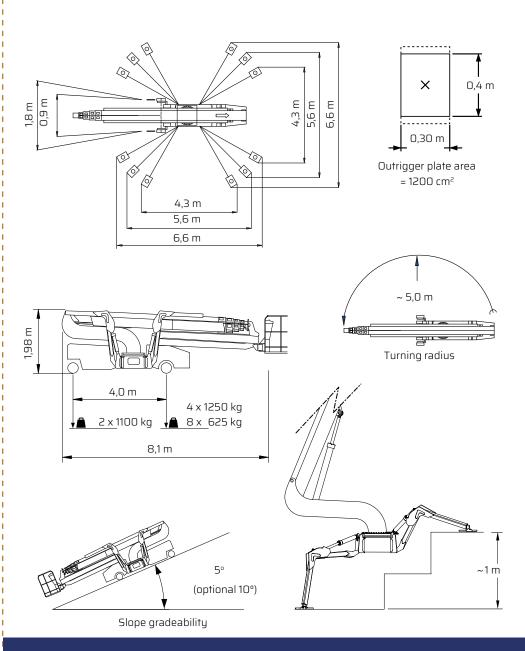

Tolderlundsvej 106 DK-5000 Odense C Tel: +45 66 13 11 00

falconlifts.com

## FALCON FS 370



### Reach diagram - Optimized position



### Reach with outriggers in different positions















# FALCON FS 370

#### Outer measurements





### Additional info:

#### Weight and ground pressure:

| Weight with standard equipment (solid tires) Bogie     | 7200    | kg.                |
|--------------------------------------------------------|---------|--------------------|
| Max. ground pressure under 1 wheel (with 4 rear wheel) | 5,9     | kg/cm²             |
| Max. ground pressure under 1 wheel (with 8 rear wheel) | 5,5     | kg/cm²             |
| Max. ground pressure under 1 outrigger plate           | 2,75    | kg/cm²             |
| Front wheel area (depending on wheel type)             | 2 x ~20 | 00 cm <sup>2</sup> |
| Rear wheel area (depending on wheel type)              | 4 x ~21 | O cm <sup>2</sup>  |
|                                                        |         |                    |