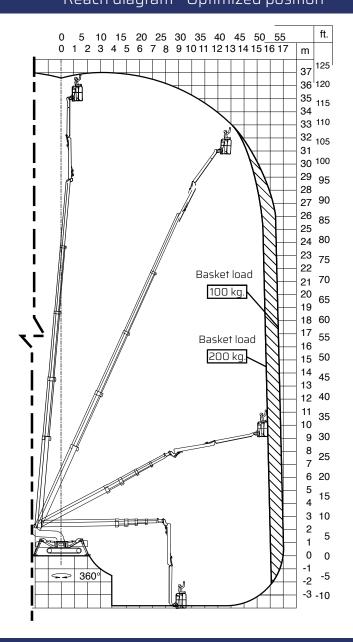

Tolderlundsvej 106 DK-5000 Odense C Tel: +45 66 13 11 00

falconlifts.com

## FALCON FS 370



### Reach diagram - Optimized position



### Reach with outriggers in different positions















# FALCON FS 370

#### Outer measurements





### Additional info:

#### Weight and ground pressure:

| Weight with standard equipment (solid tires) Bogie     | 7200    | kg.                |
|--------------------------------------------------------|---------|--------------------|
| Max. ground pressure under 1 wheel (with 4 rear wheel) | 5,9     | kg/cm²             |
| Max. ground pressure under 1 wheel (with 8 rear wheel) | 5,5     | kg/cm²             |
| Max. ground pressure under 1 outrigger plate           | 2,75    | kg/cm²             |
| Front wheel area (depending on wheel type)             | 2 x ~20 | 00 cm <sup>2</sup> |
| Rear wheel area (depending on wheel type)              | 4 x ~21 | O cm <sup>2</sup>  |
|