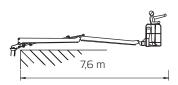

### Reach diagram - Optimized position

## Reach with outriggers in different positions

-3

-10 -15