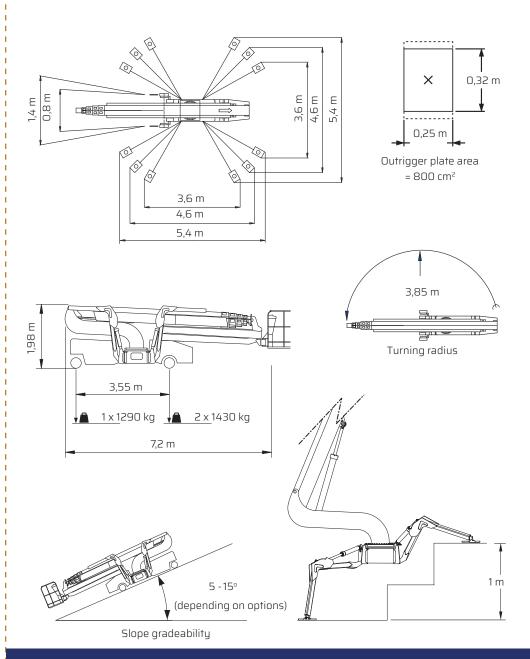

#### Outer measurements

### Additional info:

### Weight and ground pressure:

| Weight with standard equipment               | 4150    | ka.                |
|----------------------------------------------|---------|--------------------|
| Max. ground pressure under 1 wheel           | 8.0     | kg/cm²             |
| Max. ground pressure under 1 outrigger plate | 2,9     | kg/cm <sup>2</sup> |
| Front wheel area (depending on wheel type)   | 1 x 170 | cm <sup>2</sup>    |
| Rear wheel area (depending on wheel tupe)    | 2 x 179 | cm <sup>2</sup>    |