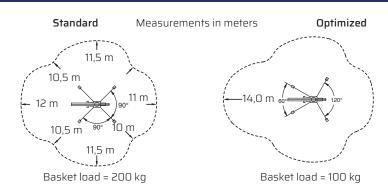

#### FALCON LIFTS A/S

Tolderlundsvej 106 DK-5000 Odense C Tel: +45 66 13 11 00

falconlifts.com

# FALCON 320 wheel



### Reach diagram - Optimized position



## Reach with outriggers in different positions

-3

-10 -15















# FALCON 320 wheel

#### Outer measurements





### Additional info:

### Weight and ground pressure:

| Weight with standard equipment               | 4150    | ka.                |
|----------------------------------------------|---------|--------------------|
| Max. ground pressure under 1 wheel           | 8.0     | kg/cm²             |
| Max. ground pressure under 1 outrigger plate | 2,9     | kg/cm <sup>2</sup> |
| Front wheel area (depending on wheel type)   | 1 x 170 | cm <sup>2</sup>    |
| Rear wheel area (depending on wheel tupe)    | 2 x 179 | cm <sup>2</sup>    |