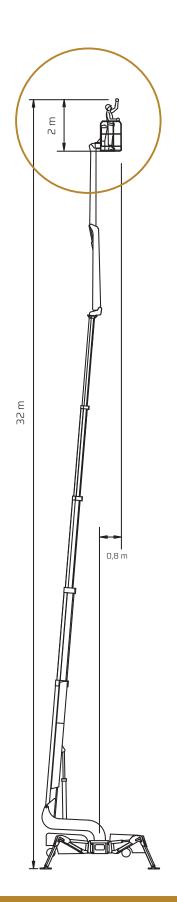

#### FALCON LIFTS A/S

Tolderlundsvej 106 DK-5000 Odense C Tel: +45 66 13 11 00

falconlifts.com

# FALCON 320 wheel



### Reach diagram - Optimized position



## Reach with outriggers in different positions

-3

-10 -15















# FALCON 320 wheel

#### Outer measurements





### Additional info:

### Weight and ground pressure:

| Weight with standard equipment               | 4150    | ka.                |
|----------------------------------------------|---------|--------------------|
| Max. ground pressure under 1 wheel           | 8.0     | kg/cm²             |
| Max. ground pressure under 1 outrigger plate | 2,9     | kg/cm <sup>2</sup> |
| Front wheel area (depending on wheel type)   | 1 x 170 | cm <sup>2</sup>    |
| Rear wheel area (depending on wheel tupe)    | 2 x 179 | cm <sup>2</sup>    |