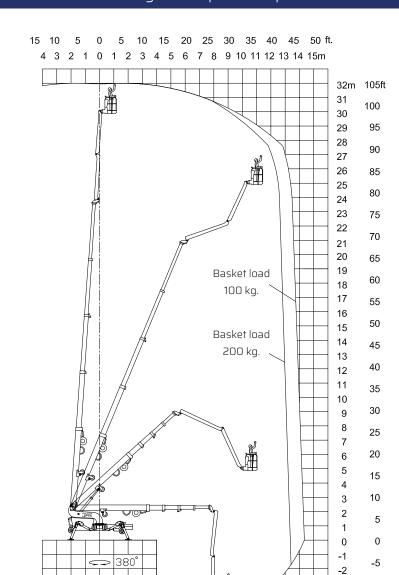

# FALCON 320 wheel

### Reach diagram - Optimized position

## Reach with outriggers in different positions

-3

-10 -15