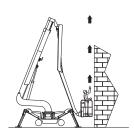

### Reach diagram - Optimized position

## Reach with outriggers in different positions

-3

-10 -15