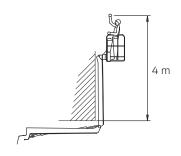

### Reach diagram - Optimized position

## Reach with outriggers in different positions

-3

-10 -15